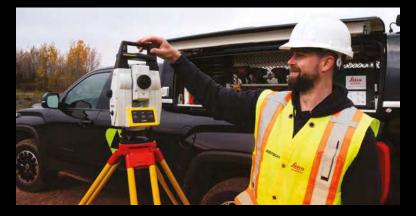

## Robotic Total Stations for Construction

Time pressure is a permanent challenge for construction professionals. The **Leica iCON robotic total stations** accelerate construction and installation processes, allowing users to layout more points every day with accuracy and confidence. The Leica iCON robotic total stations guarantee layout efficiency with the most reliable, simple and automatic set up procedure, industry-leading prism lock and reflectorless measurement capabilities.

- The Leica iCON iCR80 construction total station keeps its 'eye' on only one thing: the user's target. Layout more points per day thanks to ATRplus, the most robust automated-aiming, lock and re-lock technology in the market. The iCR80 is especially useful in congested sites with many distractions, such as reflections, machines and people moving around. Challenging and changing site conditions should not be an obstacle.
- The Leica AP20 AutoPole is a unique and productivity-boosting smart solution for our robotic total stations, removing the last analogue steps in your digital survey workflow. The easy-to-use AP20 AutoPole saves time spent on-site and reduces cumbersome post-processing corrections in the office with three powerful smart features that will transform the way you work.
  - · Tilt Compensation
  - · PoleHeight
  - · TargetID

iCR80

MS60