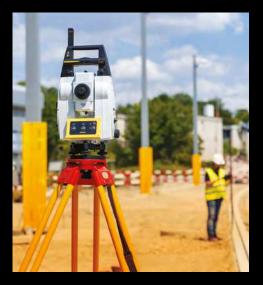

## Robotic Total Stations for Construction

Time pressure is a permanent challenge for construction professionals. The **Leica iCON robotic total stations** accelerate construction and installation processes, allowing users to layout more points every day with accuracy and confidence. The Leica iCON robotic total stations guarantee layout efficiency with the most reliable, simple and automatic set up procedure, industry-leading prism lock and reflectorless measurement capabilities.

- The Leica iCON iCR80 construction total station keeps its 'eye' on only one thing: the user's target. Layout more points per day thanks to ATRplus, the most robust automated-aiming, lock and re-lock technology in the market. The iCR80 is especially useful in congested sites with many distractions, such as reflections, machines and people moving around. Challenging and changing site conditions should not be an obstacle.
- The Leica AP20 AutoPole is a unique and productivity-boosting smart solution for our robotic total stations, removing the last analogue steps in your digital survey workflow. The easy-to-use AP20 AutoPole saves time spent on-site and reduces cumbersome post-processing corrections in the office with three powerful smart features that will transform the way you work.
  - · Tilt Compensation
  - · PoleHeight
  - · TargetID

iCR80

MS60