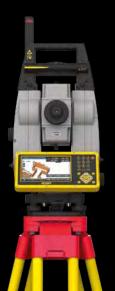

## Robotic Total Stations for Construction

Time pressure is a permanent challenge for construction professionals. The **Leica iCON robotic total stations** accelerate construction and installation processes, allowing users to layout more points every day with accuracy and confidence. The Leica iCON robotic total stations guarantee layout efficiency with the most reliable, simple and automatic set up procedure, industry-leading prism lock and reflectorless measurement capabilities.

- The Leica iCON iCR80 construction total station keeps its 'eye' on only one thing: the user's target. Layout more points per day thanks to ATRplus, the most robust automated-aiming, lock and re-lock technology in the market. The iCR80 is especially useful in congested sites with many distractions, such as reflections, machines and people moving around. Challenging and changing site conditions should not be an obstacle.
- The Leica AP20 AutoPole is a unique and productivity-boosting smart solution for our robotic total stations, removing the last analogue steps in your digital survey workflow. The easy-to-use AP20 AutoPole saves time spent on-site and reduces cumbersome post-processing corrections in the office with three powerful smart features that will transform the way you work.
  - · Tilt Compensation
  - · PoleHeight
  - · TargetID

iCR80

MS60