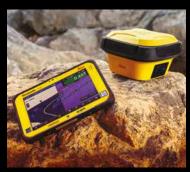

## iCON Smart Antennas

PERMANENT TILT COMPENSATION AND RESISTANCE TO MAGNETIC INTERFERENCES.

· Speed up – anytime, anywhere with the iCON gps 70 Smart Antenna. Combining the latest GNSS technology and inertial measurement unit (IMU), the Leica iCON gps 70 T is equipped with permanent tilt compensation and is resistant to any magnetic interferences.

 Being calibration-free, the iCON gps 70 T is ready when you are – anytime, anywhere.

• The iCON gps 70 T releases the limitations of working with the pole in vertical positions and increases productivity compared to conventional methods.

 The seamless integration of the Leica iCON gps 70 Series into the Leica iCON field software leads to simple workflows requiring less training and avoiding costly downtime.

GPS - iCG70t