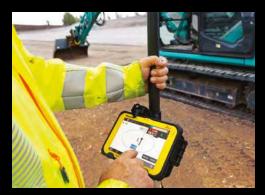

## Field Controllers for Construction

• The Leica iCON CC80 field controller is a thin and rugged tablet computers for all construction workers. It has a modern user interface with multi-touch technology. Used in combination with Leica iCON site construction field software, it is the optimal solution for all positioning tasks on your construction site. iCON CC80 is made to enable easy, mobile work on-site and increase productivity.