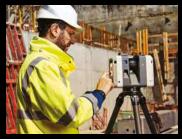

## Robotic Total Stations for Construction

Time pressure is a permanent challenge for construction professionals. The **Leica iCON robotic total stations** accelerate construction and installation processes, allowing users to layout more points every day with accuracy and confidence. The Leica iCON robotic total stations guarantee layout efficiency with the most reliable, simple and automatic set up procedure, industry-leading prism lock and reflectorless measurement capabilities.

- The Leica iCON iCR80 construction total station keeps its 'eye' on only one thing: the user's target. Layout more points per day thanks to ATRplus, the most robust automated-aiming, lock and re-lock technology in the market. The iCR80 is especially useful in congested sites with many distractions, such as reflections, machines and people moving around. Challenging and changing site conditions should not be an obstacle.
- The Leica AP20 AutoPole is a unique and productivity-boosting smart solution for our robotic total stations, removing the last analogue steps in your digital survey workflow. The easy-to-use AP20 AutoPole saves time spent on-site and reduces cumbersome post-processing corrections in the office with three powerful smart features that will transform the way you work.
  - · Tilt Compensation
  - · PoleHeight
  - · TargetID

iCR80

MS60