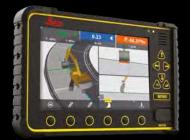

## Machine Control Systems

ONE PANEL, ONE SOFTWARE, ALWAYS CONNECTED.

- · Simplified and connected solutions for increasing staff productivity on site and unifying design data for seamless workflows are essential to keep margin gains and generate profits. With the all-in-one machine control platform, Leica Geosystems delivers a unique, intelligent and intuitive hardware and software combination for the heavy construction industry.
- Interchangeable between several heavy construction machines, the **Leica MCP80** control unit integrates into the common software platform, Leica MC1, while Leica ConX, the cloud-based and user-friendly productivity platform for increased project efficiency, rounds off Leica Geosystems' goal to achieve a digitised construction site.

MCP80