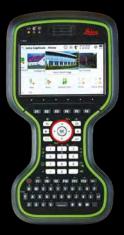

- The **Leica CS20** controller offers a robust design and high performance, providing the ultimate in control and convenience with complete mobility.
- · With the CS20, you are in complete control and can take your entire office on the go. It provides you with an intuitive user experience and makes your measuring tasks enjoyable.
- · Equipped with the industryrevolutionising field software Leica Captivate, capture and manage complex data with just a simple swipe. You can turn the complex data into the most realistic and workable 3D model.