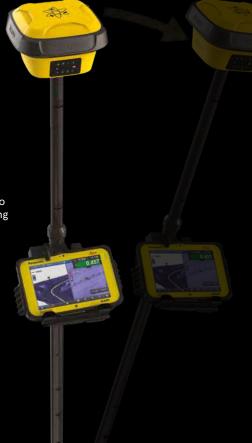

## iCON Smart Antennas

PERMANENT TILT COMPENSATION AND RESISTANCE TO MAGNETIC INTERFERENCES.

· Speed up – anytime, anywhere with the iCON gps 70 Smart Antenna. Combining the latest GNSS technology and inertial measurement unit (IMU), the Leica iCON gps 70 T is equipped with permanent tilt compensation and is resistant to any magnetic interferences.

 Being calibration-free, the iCON gps 70 T is ready when you are – anytime, anywhere.

• The iCON gps 70 T releases the limitations of working with the pole in vertical positions and increases productivity compared to conventional methods.

 The seamless integration of the Leica iCON gps 70 Series into the Leica iCON field software leads to simple workflows requiring less training and avoiding costly downtime.

GPS - iCG70t