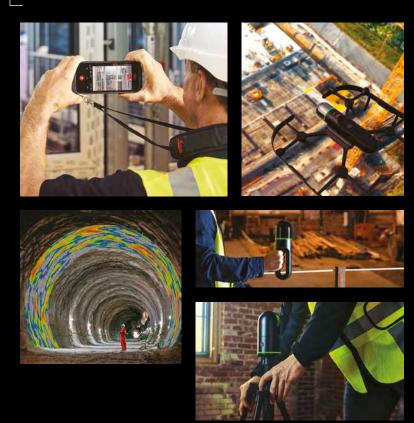

#### Leica Heavy Construction Products

- · Machine Control Systems
- $\cdot$  Safety and Range limiting systems
- · GNSS Systems
- · GNSS Reference Networks
- · Total Stations
- · Laser Scanners/3D Laser Scanners
- ·Lasers
- · Detection Systems
- · Leica iCON Site Construction Software