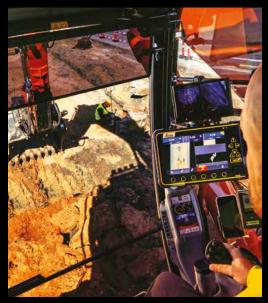

## Machine Control Systems

ONE PANEL, ONE SOFTWARE, ALWAYS CONNECTED.

- · Simplified and connected solutions for increasing staff productivity on site and unifying design data for seamless workflows are essential to keep margin gains and generate profits. With the all-in-one machine control platform, Leica Geosystems delivers a unique, intelligent and intuitive hardware and software combination for the heavy construction industry.
- Interchangeable between several heavy construction machines, the **Leica MCP80** control unit integrates into the common software platform, Leica MC1, while Leica ConX, the cloud-based and user-friendly productivity platform for increased project efficiency, rounds off Leica Geosystems' goal to achieve a digitised construction site.

MCP80