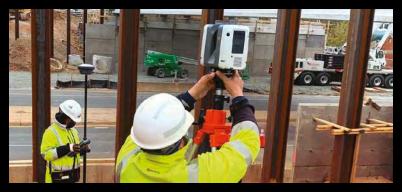

## Laser Scanners

- The Leica BLK2FLY is an autonomous flying laser scanner with advanced obstacle avoidance for easy reality capture from the sky.
- · Faster, smaller, and easier to use than ever before, the new **BLK360** is a supercharged next-generation imaging laser scanner.
- The Leica RTC360 3D reality capture solution empowers users to document and capture their environments in 3D, improving efficiency and productivity in the field and in the office through fast, simple-to-use, accurate, and portable hardware and software.

BLK2GO - BLK360

Rugby RTC360 - P