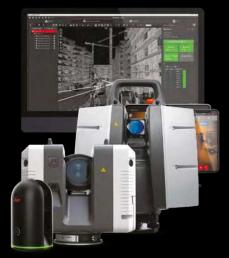

## Laser Scanners

- The Leica BLK2FLY is an autonomous flying laser scanner with advanced obstacle avoidance for easy reality capture from the sky.
- · Faster, smaller, and easier to use than ever before, the new **BLK360** is a supercharged next-generation imaging laser scanner.
- The Leica RTC360 3D reality capture solution empowers users to document and capture their environments in 3D, improving efficiency and productivity in the field and in the office through fast, simple-to-use, accurate, and portable hardware and software.

BLK2GO - BLK360

Rugby RTC360 - P