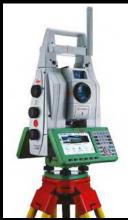

the user's target. Layout more points per day thanks to ATRplus, the most robust automated-aiming, lock and re-lock technology in the market. The iCR80 is especially useful in congested sites with many distractions, such as reflections, machines and people moving around. Challenging and changing site conditions should not be an obstacle.
- The Leica AP20 AutoPole is a unique and productivity-boosting smart solution for our robotic total stations, removing the last analogue steps in your digital survey workflow. The easy-to-use AP20 AutoPole saves time spent on-site and reduces cumbersome post-processing corrections in the office with three powerful smart features that will transform the way you work.
  - · Tilt Compensation
  - · PoleHeight
  - · TargetID





iCR80















MS60









## Field Controllers for Construction

• The Leica iCON CC80 field controller is a thin and rugged tablet computers for all construction workers. It has a modern user interface with multi-touch technology. Used in combination with Leica iCON site construction field software, it is the optimal solution for all positioning tasks on your construction site. iCON CC80 is made to enable easy, mobile work on-site and increase productivity.



- The **Leica CS20** controller offers a robust design and high performance, providing the ultimate in control and convenience with complete mobility.
- · With the CS20, you are in complete control and can take your entire office on the go. It provides you with an intuitive user experience and makes your measuring tasks enjoyable.
- · Equipped with the