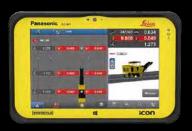

## Field Controllers for Construction

• The Leica iCON CC80 field controller is a thin and rugged tablet computers for all construction workers. It has a modern user interface with multi-touch technology. Used in combination with Leica iCON site construction field software, it is the optimal solution for all positioning tasks on your construction site. iCON CC80 is made to enable easy, mobile work on-site and increase productivity.